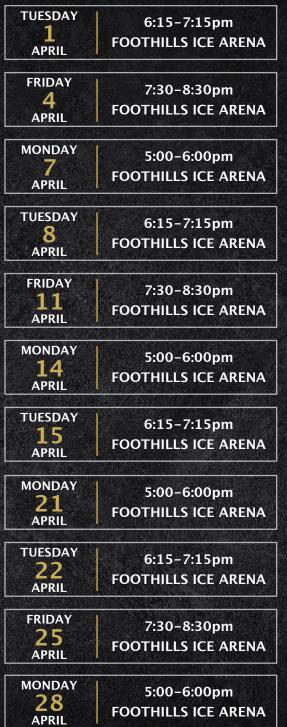

## HULL HOCKEY HITMEN | 2014 MASTER SCHEDULE

| TUESDAY   | 6:15-7:15pm         |
|-----------|---------------------|
| APRIL     | FOOTHILLS ICE ARENA |
| MONDAY    | 5:00-6:00pm         |
| 5<br>MAY  | FOOTHILLS ICE ARENA |
| TUESDAY   | 6:15-7:15pm         |
| 6<br>MAY  | FOOTHILLS ICE ARENA |
| FRIDAY    | 7:30-8:30pm         |
| MAY       | FOOTHILLS ICE ARENA |
| MONDAY    | 5:00-6:00pm         |
| 12<br>MAY | FOOTHILLS ICE ARENA |
| TUESDAY   | 6:15-7:15pm         |
| 13<br>MAY | FOOTHILLS ICE ARENA |
| FRIDAY    | 7:30-8:30pm         |
| 16<br>MAY | FOOTHILLS ICE ARENA |
| MONDAY    | 5:00-6:00pm         |
| 19<br>MAY | FOOTHILLS ICE ARENA |
| TUESDAY   | 6:15-7:15pm         |
| 20<br>MAY | FOOTHILLS ICE ARENA |
| FRIDAY    | 7:30-8:30pm         |
| 23<br>MAY | FOOTHILLS ICE ARENA |