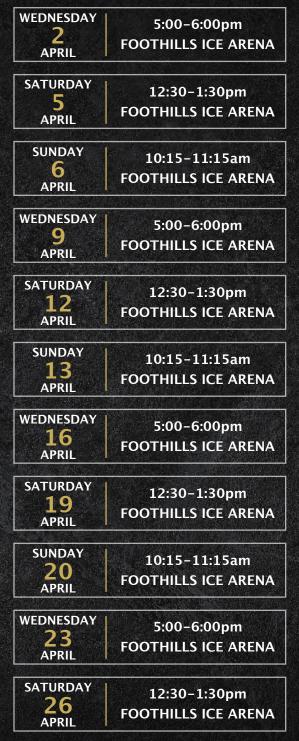

## HULL HOCKEY HITMEN | 8U MASTER SCHEDULE

| SUNDAY<br>27<br>APRIL           | 10:15-11:15am<br>FOOTHILLS ICE ARENA |
|---------------------------------|--------------------------------------|
| wednesday<br><b>30</b><br>April | 5:00–6:00pm<br>FOOTHILLS ICE ARENA   |
| wednesday<br>7<br>May           | 5:00–6:00pm<br>FOOTHILLS ICE ARENA   |
| SATURDAY<br>10<br>MAY           | 12:30–1:30pm<br>FOOTHILLS ICE ARENA  |
| SUNDAY<br>11<br>MAY             | 10:15-11:15am<br>FOOTHILLS ICE ARENA |
| WEDNESDAY<br>14<br>MAY          | 5:00–6:00pm<br>FOOTHILLS ICE ARENA   |
| SATURDAY<br>17<br>MAY           | 12:30–1:30pm<br>FOOTHILLS ICE ARENA  |
| SUNDAY<br>18<br>MAY             | 10:15-11:15am<br>FOOTHILLS ICE ARENA |
| WEDNESDAY<br><b>21</b><br>MAY   | 5:00–6:00pm<br>FOOTHILLS ICE ARENA   |
| SATURDAY<br>24<br>MAY           | 12:30–1:30pm<br>FOOTHILLS ICE ARENA  |
| SUNDAY<br>25<br>MAY             | 10:15-11:15am<br>FOOTHILLS ICE ARENA |