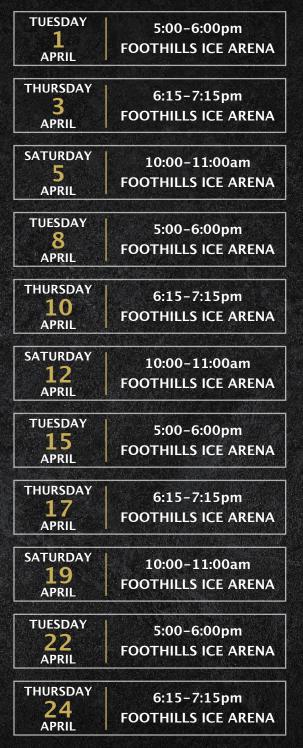

## HULL HOCKEY HITMEN | 2015 MASTER SCHEDULE

| saturday<br>26 | 10:00-11:00am<br>FOOTHILLS ICE ARENA |
|----------------|--------------------------------------|
| APRIL          |                                      |
| TUESDAY        | FIOD GIODD                           |
| 29             | 5:00-6:00pm                          |
| APRIL          | FOOTHILLS ICE ARENA                  |
| TUESDAY        | F:00 6:00nm                          |
| 6              | 5:00–6:00pm<br>FOOTHILLS ICE ARENA   |
| MAY            | FOOTHILLS ICE ARENA                  |
| THURSDAY       | 6:15-7:15pm                          |
| 8              |                                      |
| MAY            | FOOTHILLS ICE ARENA                  |
| SATURDAY       | 10:00-11:00am                        |
| 10             |                                      |
| MAY            | FOOTHILLS ICE ARENA                  |
| TUESDAY        | 5:00-6:00pm                          |
| 13             | FOOTHILLS ICE ARENA                  |
| MAY            | FOOTHILLS ICE ARENA                  |
| THURSDAY       | 6:15-7:15pm                          |
| 15             | FOOTHILLS ICE ARENA                  |
| MAY            |                                      |
| SATURDAY       | 10:00-11:00am                        |
| 17             | FOOTHILLS ICE ARENA                  |
| MAY            |                                      |
| TUESDAY        | 5:00-6:00pm                          |
| 20             | FOOTHILLS ICE ARENA                  |
| MAY            |                                      |
| THURSDAY       | 6:15-7:15pm                          |
| 21             | FOOTHILLS ICE ARENA                  |
| MAY            |                                      |
| SATURDAY       | 10:00-11:00am                        |
| 24             | FOOTHILLS ICE ARENA                  |
| MAY            |                                      |